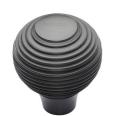

# **Reeded Cabinet Knob**

V974 38-MB

Heritage Brass Cabinet Knob Reeded Design 38mm Matt Bronze finish

Material:Finish:Solid BrassMatt Bronze