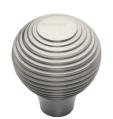

# **Reeded Cabinet Knob**

V974 32-SN

Heritage Brass Cabinet Knob Reeded Design 32mm Satin Nickel finish

Material: Finish: Solid Brass Satin Nickel