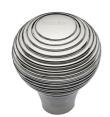

# **Reeded Cabinet Knob**

V974 32-PNF

Heritage Brass Cabinet Knob Reeded Design 32mm Polished Nickel finish

Material: Finish:

Solid Brass Polished Nickel Finish