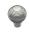

# **Reeded Cabinet Knob**

V974 32-PNF

Heritage Brass Cabinet Knob Reeded Design 32mm Polished Nickel finish

Material: Finish:

Solid Brass Polished Nickel Finish

#### **Available Sizes**

32 mm

40 Projection Maximum Diameter 32 12 Base

**Product Dimensions** (All dimensions are in millimeters unless otherwise indicated)