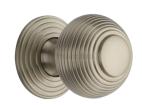

# **Reeded Cabinet Knob with Base**

V973 32-SN

Heritage Brass Cabinet Knob Reeded Design 32mm Satin Nickel finish

Material: Finish: Solid Brass Satin Nickel

#### **Available Finishes**

Polished Chrome

**Available Sizes** 

32 mm

**Product Dimensions** (All dimensions are in millimeters unless otherwise indicated)

43 Projection Maximum Diameter 32 32 Base