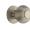

# **Reeded Cabinet Knob with Base**

V973 32-SN

Heritage Brass Cabinet Knob Reeded Design 32mm Satin Nickel finish

Material: Finish: Solid Brass Satin Nickel

#### **Available Finishes**

Polished Chrome

**Available Sizes** 

32 mm

**Product Dimensions** (All dimensions are in millimeters unless otherwise indicated)

43 Projection Maximum Diameter 32 32 Base