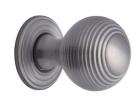

## **Reeded Cabinet Knob with Base**

V973 32-SC

Heritage Brass Cabinet Knob Reeded Design 32mm Satin Chrome finish

Material:Finish:Solid BrassSatin Chrome