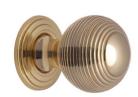

## **Reeded Cabinet Knob with Base**

V973 32-PB

Heritage Brass Cabinet Knob Reeded Design 32mm Polished Brass finish

Material: Finish:
Solid Brass Polished Brass