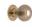

## **Reeded Cabinet Knob with Base**

V973 32-PB

Heritage Brass Cabinet Knob Reeded Design 32mm Polished Brass finish

Material: Finish:
Solid Brass Polished Brass

#### **Available Finishes**

Polished Brass

Matt Black

#### **Available Sizes**

32 mm

38 mm

## **Product Dimensions** (All dimensions are in millimeters unless otherwise indicated)

Projection 43 Maximum Diameter 32 Base 32