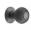

# **Reeded Cabinet Knob with Base**

V973 32-MB

Heritage Brass Cabinet Knob Reeded Design 32mm Matt Bronze finish

Material: Finish: Solid Brass Matt Bronze

#### **Available Finishes**

Polished Nickel

Finish

**Product Dimensions** (All dimensions are in millimeters unless otherwise indicated)

Projection 43 Maximum Diameter 32 32 Base