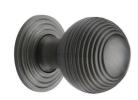

# **Reeded Cabinet Knob with Base**

V973 32-MB

Heritage Brass Cabinet Knob Reeded Design 32mm Matt Bronze finish

Material: Finish: Solid Brass Matt Bronze

#### **Available Finishes**

Polished Nickel

Finish

**Product Dimensions** (All dimensions are in millimeters unless otherwise indicated)

Projection 43 Maximum Diameter 32 32 Base

## **Matt Bronze**

An aged finish on brass creating a vintage appearance, yet one that also looks outstanding in contemporary schemes. Over a period of time the bronze colour will lighten along any edges and surfaces that are frequently touched and create a naturally aged appearance highlighting frequently touched areas and exposing the brass below.