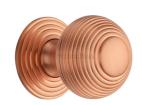

## **Reeded Cabinet Knob with Base**

V973 38-SRG

Heritage Brass Cabinet Knob Reeded Design 38mm Satin Rose Gold finish

Material: Finish:

Solid Brass Satin Rose Gold