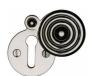

# **Standard Covered Key Escutcheon Reeded - V972**

V972-PNF

Heritage Brass Covered Keyhole Reeded Polished Nickel finish

Material: Finish:

Solid Brass Polished Nickel Finish

### **Available Finishes**

**Product Dimensions** (All dimensions are in millimeters unless otherwise indicated)

Maximum Diameter 33