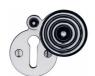

# **Standard Covered Key Escutcheon Reeded - V972**

V972-PC

Heritage Brass Covered Keyhole Reeded Polished Chrome finish

Material: Finish:

Solid Brass Polished Chrome

#### **Useful Information**

• This Decorative product is used to cover keyholes on doors, for a tidy look