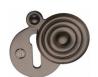

# **Standard Covered Key Escutcheon Reeded - V972**

V972-MB

Heritage Brass Covered Keyhole Reeded Matt Bronze finish

Material: Finish: Solid Brass Matt Bronze

## **Useful Information**

• This Decorative product is used to cover keyholes on doors, for a tidy look