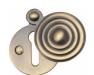

# **Standard Covered Key Escutcheon Reeded - V972**

V972-AT

Heritage Brass Covered Keyhole Reeded Antique finish

Material: Finish: Solid Brass Antique Brass

#### **Useful Information**

• This Decorative product is used to cover keyholes on doors, for a tidy look