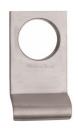

# **Square Cylinder Pull**

V933-SN

Heritage Brass Square Cylinder Pull Satin Nickel finish

Material:Finish:Solid BrassSatin Nickel

## **Box Contains**

- 1 x Cylinder Pull
- All fixing screws and fasteners

+44 (0)1384 247805 www.doorhardware.co.uk info@doorhardware.co.uk

Property of M Marcus Ltd. ©