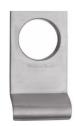

# **Square Cylinder Pull**

V933-SC

Heritage Brass Square Cylinder Pull Satin Chrome finish

Material:Finish:Solid BrassSatin Chrome