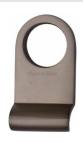

# **Round Cylinder Pull**

V930-MB

Heritage Brass Round Cylinder Pull Matt Bronze finish

Material: Finish: Solid Brass Matt Bronze

### **Available Finishes**

Polished Nickel Finish

Unlacquered Brass

**Product Dimensions** (All dimensions are in millimeters unless otherwise indicated)

84 Width 45 Maximum Diameter 33 Length