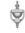

# **Urn Door Knocker**

V910 195-SC

Heritage Brass Urn Knocker 7 1/4" Satin Chrome finish

Material: Finish: Solid Brass Satin Chrome

#### **Available Sizes**

195 mm

**Product Dimensions** (All dimensions are in millimeters unless otherwise indicated)

195 Width Length 100