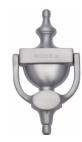

# **Urn Door Knocker**

V910 195-SC

Heritage Brass Urn Knocker 7 1/4" Satin Chrome finish

Material: Finish: Solid Brass Satin Chrome

#### **Available Sizes**

195 mm

**Product Dimensions** (All dimensions are in millimeters unless otherwise indicated)

195 Width Length 100