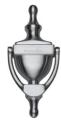

# **Urn Door Knocker**

V910 152-SC

Heritage Brass Urn Knocker 6" Satin Chrome finish

Material: Finish: Solid Brass Satin Chrome

#### **Available Sizes**

**Product Dimensions** (All dimensions are in millimeters unless otherwise indicated)

152 Width Length 66