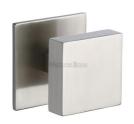

# **Square Centre Door Knob**

V908-SN

Heritage Brass Centre Door Knob Square Design 3" Satin Nickel Finish

Material:Finish:Solid BrassSatin Nickel