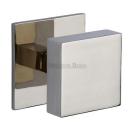

# **Square Centre Door Knob**

V908-PNF

Heritage Brass Centre Door Knob Square Design 3" Polished Nickel Finish

Material: Finish:

Solid Brass Polished Nickel Finish

#### **Available Finishes**

Polished Nickel Finish

**Product Dimensions** (All dimensions are in millimeters unless otherwise indicated)

Projection 72 Maximum Diameter 76x76 Base 89x89