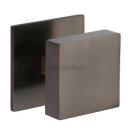

# **Square Centre Door Knob**

V908-MB

Heritage Brass Centre Door Knob Square Design 3" Matt Bronze Finish

Material:

Finish:

Solid Brass

Matt Bronze

#### **Matt Bronze**

An aged finish on brass creating a vintage appearance, yet one that also looks outstanding in contemporary schemes. Over a period of time the bronze colour will lighten along any edges and surfaces that are frequently touched and create a naturally aged appearance highlighting frequently touched areas and exposing the brass below.