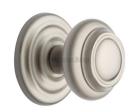

# **Stepped Round Centre Door Knob**

V905-SN

Heritage Brass Stepped Round Centre Door Knob Design 3 1/2" Satin Nickel Finish

Material:Finish:Solid BrassSatin Nickel

#### **Available Finishes**

Polished Nickel Finish

**Product Dimensions** (All dimensions are in millimeters unless otherwise indicated)

**Projection** 80 **Maximum Diameter** 76 **Base** 89