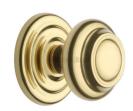

# **Stepped Round Centre Door Knob**

V905-PB

Heritage Brass Stepped Round Centre Door Knob Design 3 1/2" Polished Brass Finish

Material: Finish:
Solid Brass Polished Brass

#### **Available Finishes**

Polished Nickel Finish

**Product Dimensions** (All dimensions are in millimeters unless otherwise indicated)

**Projection** 80 **Maximum Diameter** 76 **Base** 89