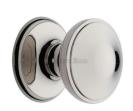

## **Round Centre Door Knob**

V900-PNF

Heritage Brass Round Centre Door Knob 3" Polished Nickel finish

Material: Finish:

Solid Brass Polished Nickel Finish