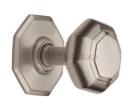

# 3" Octagon Center Door Knob

V890-SN

Heritage Brass Stepped Octagon Centre Door Knob 3" Satin Nickel finish

Material: Finish: Solid Brass Satin Nickel

#### **Available Finishes**

**Product Dimensions** (All dimensions are in millimeters unless otherwise indicated)

83 Maximum Diameter 71 Base 82 Projection