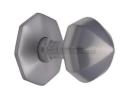

# **Octagon Center Door Knob**

V880-SC

Heritage Brass Octagon Centre Door Knob 2 1/2" Satin Chrome finish

Material:Finish:Solid BrassSatin Chrome