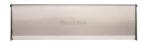

# **Brass Interior Letterflap**

V860 299-SN

Heritage Brass Interior Letterflap 11 3/4" x 3 1/2"Satin Nickel finish

Material:Finish:Solid BrassSatin Nickel