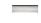

# **Brass Interior Letterflap**

V860 299-PNF

Heritage Brass Interior Letterflap 11 3/4" x 3 1/2"Polished Nickel finish

Material: Finish

Solid Brass Polished Nickel Finish