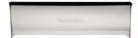

# **Brass Interior Letterflap**

V860 299-PNF

Heritage Brass Interior Letterflap 11 3/4" x 3 1/2"Polished Nickel finish

Material: Finish

Solid Brass Polished Nickel Finish