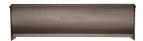

# **Brass Interior Letterflap**

V860 299-MB

Heritage Brass Interior Letterflap 11 3/4" x 3 1/2" Matt Bronze finish

Material: Finish: Solid Brass Matt Bronze

## **Matt Bronze**

An aged finish on brass creating a vintage appearance, yet one that also looks outstanding in contemporary schemes. Over a period of time the bronze colour will lighten along any edges and surfaces that are frequently touched and create a naturally aged appearance highlighting frequently touched areas and exposing the brass below.