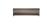

# **Brass Interior Letterflap**

V860 299-MB

Heritage Brass Interior Letterflap 11 3/4" x 3 1/2" Matt Bronze finish

Material: Finish: Solid Brass Matt Bronze

## **Matt Bronze**

An aged finish on brass creating a vintage appearance, yet one that also looks outstanding in contemporary schemes. Over a period of time the bronze colour will lighten along any edges and surfaces that are frequently touched and create a naturally aged appearance highlighting frequently touched areas and exposing the brass below.