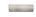

# **Brass Interior Letterflap**

V860 280-SN

Heritage Brass Interior Letterflap 11" x 3 3/4"Satin Nickel finish

Material: Finish: Solid Brass Satin Nickel

## **Product Dimensions** (All dimensions are in millimeters unless otherwise indicated)

280 x 83 Backplate