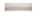

# **Brass Interior Letterflap**

V860 280-SN

Heritage Brass Interior Letterflap 11" x 3 3/4"Satin Nickel finish

Material: Finish: Solid Brass Satin Nickel

## **Product Dimensions** (All dimensions are in millimeters unless otherwise indicated)

280 x 83 Backplate