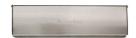

# **Brass Interior Letterflap**

V860 280-SN

Heritage Brass Interior Letterflap 11" x 3 3/4"Satin Nickel finish

Material: Finish: Solid Brass Satin Nickel

## **Product Dimensions** (All dimensions are in millimeters unless otherwise indicated)

280 x 83 Backplate