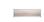

# **Brass Interior Letterflap**

V860 280-SN

Heritage Brass Interior Letterflap 11" x 3 3/4"Satin Nickel finish

Material: Finish: Solid Brass Satin Nickel

## **Product Dimensions** (All dimensions are in millimeters unless otherwise indicated)

280 x 83 Backplate