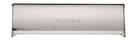

# **Brass Interior Letterflap**

V860 280-PNF

Heritage Brass Interior Letterflap 11" x 3 3/4"Polished Nickel finish

Material: Finish

Solid Brass Polished Nickel Finish