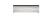

# **Brass Interior Letterflap**

V860 280-PNF

Heritage Brass Interior Letterflap 11" x 3 3/4"Polished Nickel finish

Material: Finish

Solid Brass Polished Nickel Finish

### **Available Finishes**

**Available Sizes** 

----

280 x 83 mm

299 x 83 mm

400 x 100 mm

**Product Dimensions** (All dimensions are in millimeters unless otherwise indicated)

Backplate 280 x 83