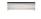

# **Brass Interior Letterflap**

V860 280-PNF

Heritage Brass Interior Letterflap 11" x 3 3/4"Polished Nickel finish

Material: Finish

Solid Brass Polished Nickel Finish

### **Available Finishes**

**Available Sizes** 

----

280 x 83 mm

299 x 83 mm

400 x 100 mm

**Product Dimensions** (All dimensions are in millimeters unless otherwise indicated)

Backplate 280 x 83