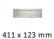

#### **Available Sizes**

203 x 76 mm

Product Dimensions (All dimensions are in millimeters unless otherwise indicated)

 CTC
 368
 Backplate
 411 x 123
 Aperture
 325 x 70