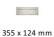

#### **Available Sizes**

203 x 76 mm

Product Dimensions (All dimensions are in millimeters unless otherwise indicated)

 CTC
 368
 Backplate
 411 x 123
 Aperture
 325 x 70