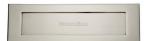

# **Brass Letterplate**

V850 406-PNF

Heritage Brass Letterplate 16" x 5" Polished Nickel Finish

Material: Finish:

Solid Brass Polished Nickel Finish