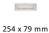

#### **Available Sizes**

203 x 76 mm

Product Dimensions (All dimensions are in millimeters unless otherwise indicated)

 CTC
 368
 Backplate
 411 x 123
 Aperture
 325 x 70