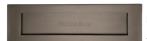

# **Brass Letterplate**

V850 406-MB

Heritage Brass Letterplate 16" x 5" Matt Bronze finish

Material:Finish:Solid BrassMatt Bronze

### **Matt Bronze**

An aged finish on brass creating a vintage appearance, yet one that also looks outstanding in contemporary schemes. Over a period of time the bronze colour will lighten along any edges and surfaces that are frequently touched and create a naturally aged appearance highlighting frequently touched areas and exposing the brass below.