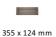

## **Available Sizes**

**Product Dimensions** (All dimensions are in millimeters unless otherwise indicated)

 CTC
 320
 Backplate
 355 x 124
 Aperture
 288 x 65