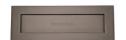

# **Brass Letterplate**

V850 356-MB

Heritage Brass Letterplate 14" x 4 1/2" Matt Bronze finish

Material:Finish:Solid BrassMatt Bronze

# **Matt Bronze**

An aged finish on brass creating a vintage appearance, yet one that also looks outstanding in contemporary schemes. Over a period of time the bronze colour will lighten along any edges and surfaces that are frequently touched and create a naturally aged appearance highlighting frequently touched areas and exposing the brass below.