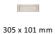

## **Available Sizes**

203 x 76 mm

254 x 79 mm

Product Dimensions (All dimensions are in millimeters unless otherwise indicated)

**CTC** 296 **Backplate** 334 x 78 **Aperture** 258 x 36