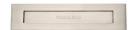

# **Brass Letterplate**

V850 330-SN

Heritage Brass Letterplate 13" x 3" Satin Nickel finish

Material:Finish:Solid BrassSatin Nickel