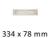

## **Available Sizes**

203 x 76 mm

254 x 79 mm

Product Dimensions (All dimensions are in millimeters unless otherwise indicated)

**CTC** 296 **Backplate** 334 x 78 **Aperture** 258 x 36