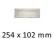

## **Available Sizes**

203 x 76 mm

254 x 79 mm

Product Dimensions (All dimensions are in millimeters unless otherwise indicated)

**CTC** 296 **Backplate** 334 x 78 **Aperture** 258 x 36