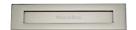

# **Brass Letterplate**

V850 330-PNF

Heritage Brass Letterplate 13" x 3" Polished Nickel Finish

Material: Finish:

Solid Brass Polished Nickel Finish