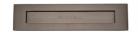

# **Brass Letterplate**

V850 330-MB

Heritage Brass Letterplate 13" x 3" Matt Bronze finish

Material:Finish:Solid BrassMatt Bronze

# **Matt Bronze**

An aged finish on brass creating a vintage appearance, yet one that also looks outstanding in contemporary schemes. Over a period of time the bronze colour will lighten along any edges and surfaces that are frequently touched and create a naturally aged appearance highlighting frequently touched areas and exposing the brass below.