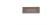

# **Brass Letterplate**

V850 305-MB

Heritage Brass Letterplate 12" x 4" Matt Bronze finish

Material:Finish:Solid BrassMatt Bronze

## **Product Dimensions** (All dimensions are in millimeters unless otherwise indicated)

**CTC** 275 **Backplate** 305 x 101 **Aperture** 249 x 61