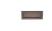

# **Brass Letterplate**

V850 305-MB

Heritage Brass Letterplate 12" x 4" Matt Bronze finish

Material:Finish:Solid BrassMatt Bronze

## **Product Dimensions** (All dimensions are in millimeters unless otherwise indicated)

**CTC** 275 **Backplate** 305 x 101 **Aperture** 249 x 61