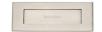

# **Brass Letterplate**

V850 203-SN

Heritage Brass Letterplate 8" x 3" Satin Nickel finish

Material:Finish:Solid BrassSatin Nickel