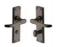

# Windsor Door Handle on Plate

V700-MB

Heritage Brass Door Handle Lever Lock Windsor Design Matt Bronze finish

Material: Finish: Warranty:

Solid Brass Matt Bronze 10 Year Mechanism

#### **Available Functions**

**Lever Lock** 

**Bathroom Set** 

**Euro Profile** 

**Oval Profile** 

**Product Dimensions** (All dimensions are in millimeters unless otherwise indicated)

**Backplate Width** 102 **Backplate Length** 155 40 **Backplate Projection** 10 **Lever Length** 