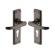

# Windsor Door Handle on Plate

V700-MB

Heritage Brass Door Handle Lever Lock Windsor Design Matt Bronze finish

Material: Finish: Warranty:

Solid Brass Matt Bronze 10 Year Mechanism

#### **Available Functions**

**Lever Lock** 

**Bathroom Set** 

**Euro Profile** 

**Oval Profile** 

**Product Dimensions** (All dimensions are in millimeters unless otherwise indicated)

**Backplate Width** 102 **Backplate Length** 155 40 **Backplate Projection** 10 **Lever Length** 