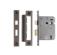

### **Useful Information**

- Lever Handle for internal and external doors where locking is required.
- If you are replacing an existing Lever Handle, this Handle will work with a Standard UK Sash Lock
- For new doors you will also need to purchase a Sash Lock in a size to suit your door
- For a 2 1/2" Internal Door Sash Lock purchase a YKSL32N-MB or for a 3" Internal Sash Lock a YKSL33N-MB
- For a 2 1/2" External Door Sash Lock purchase our British Standard Sash Lock YKSLBS52N-MB or for a 3" Lock a YKSLBS53N-MB
- The CTC is 57mm (measurement between the distance of the fixing holes from the spindle to the lock)

## With this product you will also need

- 1 pair of Door Handles
- 1 x spindle
- All fixing screws and fasteners

Sashlocks YKSL32N-MB

Sashlocks YKSL33N-MB

Sashlocks YK BSSL37

Property of M Marcus Ltd. ©