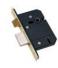

### **Useful Information**

- Lever Handle for internal and external doors where locking is required.
- If you are replacing an existing Lever Handle, this Handle will work with a Standard UK Sash Lock
- For new doors you will also need to purchase a Sash Lock in a size to suit your door
- For a 2 1/2" Internal Door Sash Lock purchase a YKSL32N-MB or for a 3" Internal Sash Lock a YKSL33N-MB
- For a 2 1/2" External Door Sash Lock purchase our British Standard Sash Lock YKSLBS52N-MB or for a 3" Lock a YKSLBS53N-MB
- The CTC is 57mm (measurement between the distance of the fixing holes from the spindle to the lock)

## With this product you will also need

- 1 pair of Door Handles
- 1 x spindle
- All fixing screws and fasteners

Sashlocks YKSL32N-MB

Sashlocks YKSL33N-MB

Sashlocks YK BSSL37

Property of M Marcus Ltd. ©