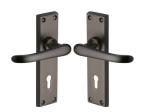

# Windsor Door Handle on Plate

V700-MB

Heritage Brass Door Handle Lever Lock Windsor Design Matt Bronze finish

Material: Finish: Warranty:

Solid Brass Matt Bronze 10 Year Mechanism

#### **Available Functions**

**Lever Lock** 

**Bathroom Set** 

**Euro Profile** 

**Oval Profile** 

**Product Dimensions** (All dimensions are in millimeters unless otherwise indicated)

**Backplate Width** 102 **Backplate Length** 155 40 **Backplate Projection** 10 **Lever Length** 