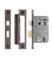

### **Useful Information**

- Lever Handle for internal and external doors where locking is required.
- If you are replacing an existing Lever Handle, this Handle will work with a Standard UK Sash Lock
- For new doors you will also need to purchase a Sash Lock in a size to suit your door
- For a 2 1/2" Internal Door Sash Lock purchase a YKSL32N-MB or for a 3" Internal Sash Lock a YKSL33N-MB
- For a 2 1/2" External Door Sash Lock purchase our British Standard Sash Lock YKSLBS52N-MB or for a 3" Lock a YKSLBS53N-MB
- The CTC is 57mm (measurement between the distance of the fixing holes from the spindle to the lock)

## With this product you will also need

- 1 pair of Door Handles
- 1 x spindle
- All fixing screws and fasteners

Sashlocks YKSL32N-MB

Sashlocks YKSL33N-MB

Sashlocks YK BSSL37

Property of M Marcus Ltd. ©