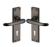

# Windsor Door Handle on Plate

V700-MB

Heritage Brass Door Handle Lever Lock Windsor Design Matt Bronze finish

Material: Finish: Warranty:

Solid Brass Matt Bronze 10 Year Mechanism

#### **Available Functions**

**Lever Lock** 

**Bathroom Set** 

**Euro Profile** 

**Oval Profile** 

**Product Dimensions** (All dimensions are in millimeters unless otherwise indicated)

**Backplate Width** 102 **Backplate Length** 155 40 **Backplate Projection** 10 **Lever Length** 