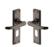

# Windsor Door Handle on Plate

V700-MB

Heritage Brass Door Handle Lever Lock Windsor Design Matt Bronze finish

Material: Finish: Warranty:

Solid Brass Matt Bronze 10 Year Mechanism

#### **Available Functions**

**Lever Lock** 

**Bathroom Set** 

**Euro Profile** 

**Oval Profile** 

**Product Dimensions** (All dimensions are in millimeters unless otherwise indicated)

**Backplate Width** 102 **Backplate Length** 155 40 **Backplate Projection** 10 **Lever Length** 