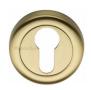

# **Euro Profile Cylinder Escutcheon Round - V6724**

V6724-SB

Heritage Brass Euro Profile Cylinder Escutcheon Satin Brass Finish

Material:Finish:Solid BrassSatin Brass