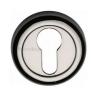

# **Euro Profile Cylinder Escutcheon Round - V6724**

V6724-PNF

Heritage Brass Euro Profile Cylinder Escutcheon Polished Nickel Finish

Material: Finish:

Solid Brass Polished Nickel Finish

#### **Useful Information**

• These decorative roses are used to cover the Key Hole on Doors with Mortice Lever Locks or DeadLocks