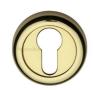

# **Euro Profile Cylinder Escutcheon Round - V6724**

V6724-PB

Heritage Brass Euro Profile Cylinder Escutcheon Polished Brass finish

Material:Finish:Solid BrassPolished Brass

#### **Polished Brass**

Warm, mellow with a sense of heritage and comfort this highly polished finish is opulent without being flamboyant. Polished Brass coordinates perfectly with traditional décor.