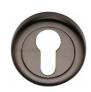

# **Euro Profile Cylinder Escutcheon Round - V6724**

V6724-MB

Heritage Brass Euro Profile Cylinder Escutcheon Matt Bronze Finish

Material:Finish:Solid BrassMatt Bronze

#### **Matt Bronze**

An aged finish on brass creating a vintage appearance, yet one that also looks outstanding in contemporary schemes. Over a period of time the bronze colour will lighten along any edges and surfaces that are frequently touched and create a naturally aged appearance highlighting frequently touched areas and exposing the brass below.