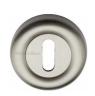

# **Standard Key Escutcheon Round - V6722**

V6722-SN

Heritage Brass Key Escutcheon Satin Nickel finish

Material:Finish:Solid BrassSatin Nickel

## **Useful Information**

• These decorative roses are used to cover the Key Hole on Doors with Mortice Lever Locks or DeadLocks

#### **Box Contains**

- 1 x Escutcheon
- All fixing screws and fasteners

+44 (0)1384 247805 www.doorhardware.co.uk info@doorhardware.co.uk

Property of M Marcus Ltd.  $\hbox{@}$