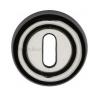

# **Standard Key Escutcheon Round - V6722**

V6722-PNF

Heritage Brass Key Escutcheon Polished Nickel finish

Material: Finish:

Solid Brass Polished Nickel Finish

#### **Useful Information**

• These decorative roses are used to cover the Key Hole on Doors with Mortice Lever Locks or DeadLocks