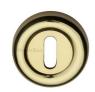

# **Standard Key Escutcheon Round - V6722**

V6722-PB

Heritage Brass Key Escutcheon Polished Brass finish

Material: Finish:
Solid Brass Polished Brass

## **Useful Information**

• These decorative roses are used to cover the Key Hole on Doors with Mortice Lever Locks or DeadLocks