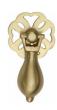

# **Cabinet Drop Pull**

V5025-SB

Heritage Brass Cabinet Pull Satin Brass Finish

Material:Finish:Solid BrassSatin Brass

#### **Available Finishes**

Polished Nickel Finish

**Product Dimensions** (All dimensions are in millimeters unless otherwise indicated)

Length 66 Width 34