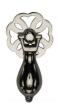

# **Cabinet Drop Pull**

V5025-PNF

Heritage Brass Cabinet Pull Polished Nickel Finish

Material: Finish:

Solid Brass Polished Nickel Finish

### **Available Finishes**

Polished Nickel Finish

**Product Dimensions** (All dimensions are in millimeters unless otherwise indicated)

Length 66 Width 34