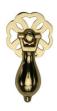

# **Cabinet Drop Pull**

V5025-PB

Heritage Brass Cabinet Pull Polished Brass Finish

Material:Finish:Solid BrassPolished Brass

#### **Polished Brass**

Warm, mellow with a sense of heritage and comfort this highly polished finish is opulent without being flamboyant. Polished Brass coordinates perfectly with traditional décor.