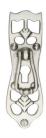

# **Ornate Cabinet Pull Drop**

V5023-SN

Heritage Brass Cabinet Pull Ornate Design Satin Nickel Finish

Material:Finish:Solid BrassSatin Nickel

#### **Available Finishes**

Polished Nickel Finish

**Product Dimensions** (All dimensions are in millimeters unless otherwise indicated)

**Length** 92 **Width** 25/29